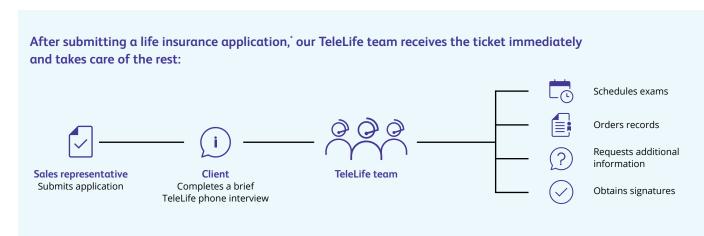

When you submit a fully underwritten Protective Series Passport<sup>sM</sup> term or Protective Series Whole Life ticket, our TeleLife team eases the entire application process. In fact, TeleLife collects client information for you, allowing you to spend more time with your clients and building your business.

And since TeleLife agents are our employees, you can expect our standard of quality throughout the entire process.

By offering clients Protective Series Passport term and Protective Series Whole Life, both you and your clients can experience a straightforward and streamlined application process — all thanks to TeleLife.